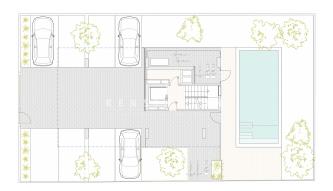

# **Description:**

EXCLUSIVE penthouse just 50 steps from the beautiful sandy beach of Playa de Palma. This perfect combination of comfort and luxury is scheduled to be ready for occupation in summer '25. The 34m2 roof terrace offers a magical space with an outdoor kitchen and private pool. Living and relaxing can be enjoyed in the open plan living-dining room with a superbly equipped modern kitchen on level 2, as the two bedrooms and bathrooms are located on level 1 of this impressive beachfront penthouse. Equipped with elevator, high performance air conditioning and underfloor heating for best comfort all year round. Built-in wardrobes and a fully equipped kitchen reflect the attention to detail, while the

high-quality finishes complete this exceptional project. The modern complex with 4 residential units, communal pool, garden, private parking and storage room offers an unbeatable and comfortable environment. All daily amenities such as schools, pharmacies, restaurants and stores are in the immediate vicinity. For a personal VISIT and further information please quote KPP07364. All information in this exposé was provided to us by the owner.