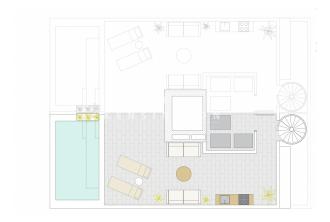

# **Description:**

EXCLUSIVE penthouse just 50 steps from the beautiful sandy beach of Playa de Palma. This perfect combination of comfort and luxury is scheduled to be ready for occupation in summer '25. The 34m2 roof terrace offers a magical space with an outdoor kitchen and private pool. Living and relaxing can be enjoyed in the open plan living-dining room with a superbly equipped modern kitchen on level 2, as the two bedrooms and bathrooms are located on level 1 of this impressive beachfront penthouse. Equipped with elevator, high performance air conditioning and underfloor heating for best comfort all year round. Built-in wardrobes and a fully equipped kitchen reflect the attention to detail, while the

high-quality finishes complete this exceptional project. The modern complex with 4 residential units, communal pool, garden, private parking and storage room offers an unbeatable and comfortable environment. All daily amenities such as schools, pharmacies, restaurants and stores are in the immediate vicinity. For a personal VISIT and further information please quote KPP07364. All information in this exposé was provided to us by the owner.