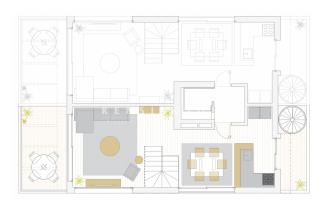

# **Description:**

EXCLUSIVE penthouse just 50 steps from the beautiful sandy beach of Playa de Palma. This perfect combination of comfort and luxury is scheduled to be ready for occupation in summer '25. The 34m2 roof terrace offers a magical space with an outdoor kitchen and private pool. Living and relaxing can be enjoyed in the open plan living-dining room with a superbly equipped modern kitchen on level 2, as the two bedrooms and bathrooms are located on level 1 of this impressive beachfront penthouse. Equipped with elevator, high performance air conditioning and underfloor heating for best comfort all year round. Built-in wardrobes and a fully equipped kitchen reflect the attention to detail, while the

high-quality finishes complete this exceptional project. The modern complex with 4 residential units, communal pool, garden, private parking and storage room offers an unbeatable and comfortable environment. All daily amenities such as schools, pharmacies, restaurants and stores are in the immediate vicinity. For a personal VISIT and further information please quote KPP07364. All information in this exposé was provided to us by the owner.