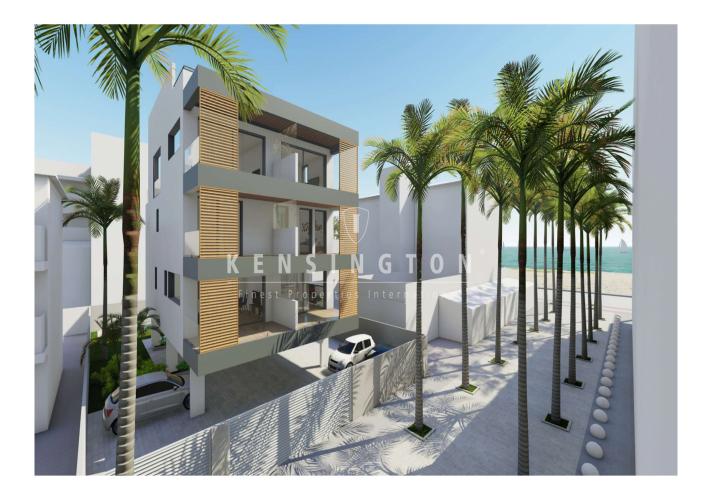

# New build sea view Penthouse in Playa de Palma, Mallorca

# **Description:**

EXCLUSIVE penthouse just 50 steps from the beautiful sandy beach of Playa de Palma. This perfect combination of comfort and luxury is scheduled to be ready for occupation in summer '25. The 34m2 roof terrace offers a magical space with an outdoor kitchen and private pool. Living and relaxing can be enjoyed in the open plan living-dining room with a superbly equipped modern kitchen on level 2, as the two bedrooms and bathrooms are located on level 1 of this impressive beachfront penthouse. Equipped with elevator, high performance air conditioning and underfloor heating for best comfort all year round. Built-in wardrobes and a fully equipped kitchen reflect the attention to detail, while the

high-quality finishes complete this exceptional project. The modern complex with 4 residential units, communal pool, garden, private parking and storage room offers an unbeatable and comfortable environment. All daily amenities such as schools, pharmacies, restaurants and stores are in the immediate vicinity. For a personal VISIT and further information please quote KPP07364. All information in this exposé was provided to us by the owner.