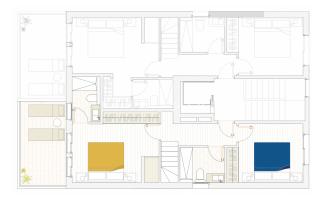

### general:

| object number external: | KPP07364              | as from:                  | 09.12.2024           |
|-------------------------|-----------------------|---------------------------|----------------------|
| usage:                  | habitation            | marketing method:         | purchase             |
| property:               | flat                  | construction year:        | 2025                 |
| place:                  | 07610 Palma           | living space:             | 52,00 m <sup>2</sup> |
| Floor space:            | 110,00 m <sup>2</sup> | floor:                    | 2                    |
| Number of Rooms:        | 3,0                   | Number of bedrooms:       | 2,0                  |
| Number of bathrooms:    | 2,0                   | number of parking spaces: | 1,0                  |

# **Description:**

EXCLUSIVE penthouse just 50 steps from the beautiful sandy beach of Playa de Palma. This perfect combination of comfort and luxury is scheduled to be ready for occupation in summer '25. The 34m2 roof terrace offers a magical space with an outdoor kitchen and private pool. Living and relaxing can be enjoyed in the open plan living-dining room with a superbly equipped modern kitchen on level 2, as the two bedrooms and bathrooms are located on level 1 of this impressive beachfront penthouse. Equipped with elevator, high performance air conditioning and underfloor heating for best comfort all year round. Built-in wardrobes and a fully equipped kitchen reflect the attention to detail, while the