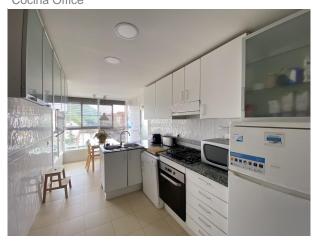

The duplex is distributed with a large living room, kitchen with laundry room, two double bedrooms with fitted closets and access to balcony.

Attic with bathroom and access to a terrace with great views of the landscape.

## images

Piscina y jardín comunitario

Vistas desde balcón

Balcón salida desde salón

Cocina Office

Habitación doble 1

Baño

Habitación doble 2