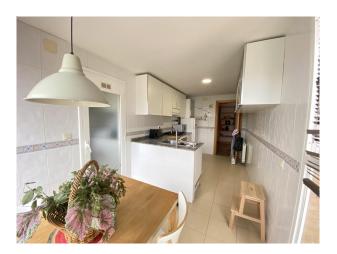

The duplex is distributed with a large living room, kitchen with laundry room, two double bedrooms with fitted closets and access to balcony.

Attic with bathroom and access to a terrace with great views of the landscape.

## images

Piscina y jardín comunitario

Vistas desde balcón

Balcón salida desde salón

Cocina Office

Habitación doble 1

Baño

Habitación doble 2