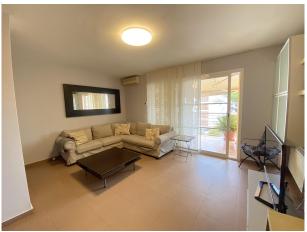

The duplex is distributed with a large living room, kitchen with laundry room, two double bedrooms with fitted closets and access to balcony.

Attic with bathroom and access to a terrace with great views of the landscape.

## images

Piscina y jardín comunitario

Vistas desde balcón

Balcón salida desde salón

Cocina Office

Habitación doble 1

Baño

Habitación doble 2