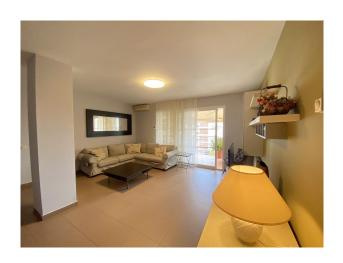

The duplex is distributed with a large living room, kitchen with laundry room, two double bedrooms with fitted closets and access to balcony.

Attic with bathroom and access to a terrace with great views of the landscape.

## images

Piscina y jardín comunitario

Vistas desde balcón

Balcón salida desde salón

Cocina Office

Habitación doble 1

Baño

Habitación doble 2