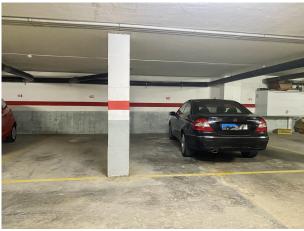

Parking for three cars.

Equipped with PVC double glazed windows, air conditioning, natural gas heating, fiber optics.

Available from 01 October 2024! Contact us for more information.

#### Altillo

Baño altillo

Terraza salida desde altillo

Vistas desde terraza altillo

Parking 3 coches