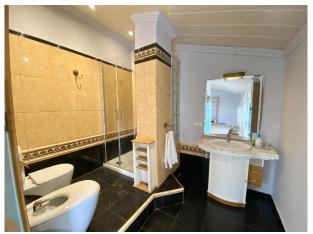

The duplex is distributed with a large living room, kitchen with laundry room, two double bedrooms with fitted closets and access to balcony.

Attic with bathroom and access to a terrace with great views of the landscape.

#### Altillo

Baño altillo

Terraza salida desde altillo

Vistas desde terraza altillo

Parking 3 coches